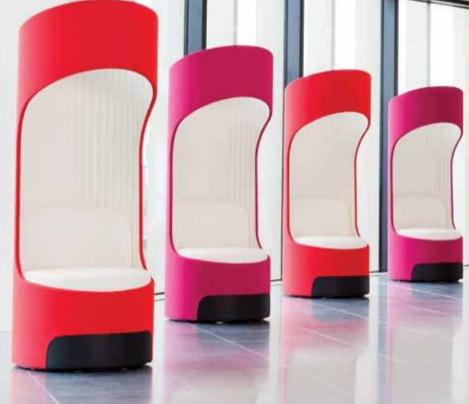

## Designed by Boss Design

Totally symmetrical in form and boasting advanced acoustic qualities, Cega comprises of a profile cut tubular construction that features advanced internal heat welded vertical fluted upholstery. Its contoured design has been intentionally developed to reduce peripheral vision and external noise, whilst the open top structure allows for the correct level of ambient light to pass through the system.

Available as a 360 degree swivel unit for enhanced privacy, Cega is the ideal product for the modern working environment where personal touchdown spaces and informal meeting areas are the norm.