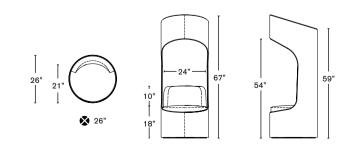

www.bossdesign.com
Boss Design Group

## CEGA

## Designed by Boss Design

Totally symmetrical in form and boasting advanced acoustic qualities, Cega comprises of a profile cut tubular construction that features advanced internal heat welded vertical fluted upholstery. Its contoured design has been intentionally developed to reduce peripheral vision and external noise, whilst the open top structure allows for the correct level of ambient light to pass through the system.

Available as a 360 degree swivel unit for enhanced privacy, Cega is the ideal product for the modern working environment where personal touchdown spaces and informal meeting areas are the norm.







## Specifications



58 59