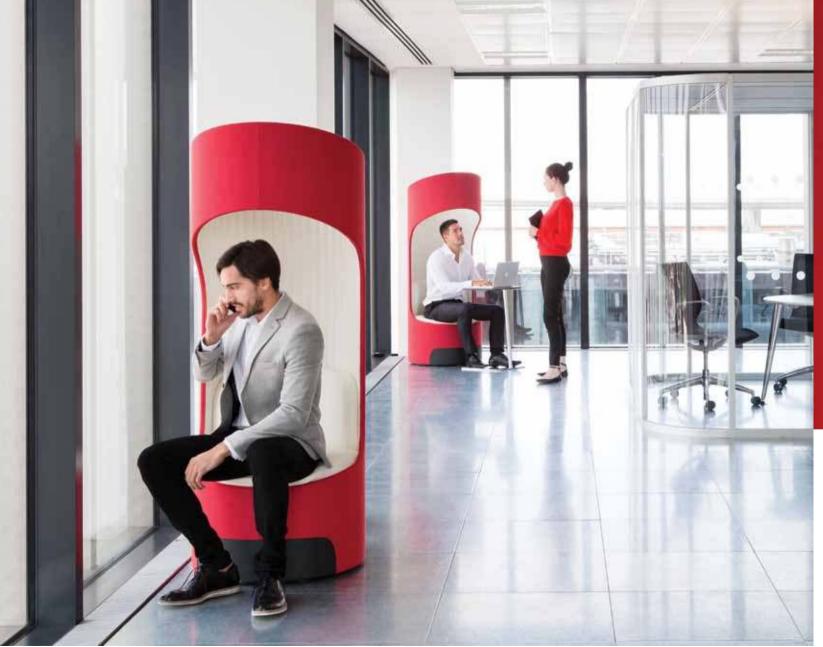

## Designed by Boss Design

Totally symmetrical in form and boasting advanced acoustic qualities, Cega comprises of a profile cut tubular construction that features advanced internal heat welded vertical fluted upholstery. Its contoured design has been intentionally developed to reduce peripheral vision and external noise, whilst the open top structure allows for the correct level of ambient light to pass through the system.

Available as a 360 degree swivel unit for enhanced privacy, Cega is the ideal product for the modern working environment where personal touchdown spaces and informal meeting areas are the norm.