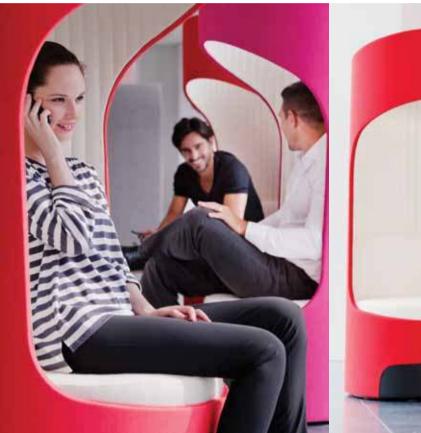

## Designed by Boss Design

Totally symmetrical in form and boasting advanced acoustic qualities, Cega comprises of a profile cut tubular construction that features advanced internal heat welded vertical fluted upholstery. Its contoured design has been intentionally developed to reduce peripheral vision and external noise, whilst the open top structure allows for the correct level of ambient light to pass through the system.

Available as a 360 degree swivel unit for enhanced privacy, Cega is the ideal product for the modern working environment where personal touchdown spaces and informal meeting areas are the norm.