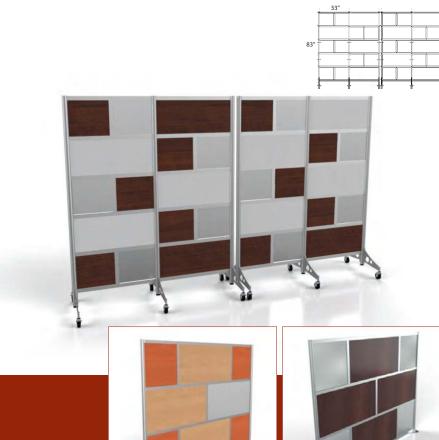

# SCREENS —





# SCREENS —



Q201303-8784

## – SCREENS







Q201304-8837

# SCREENS —







### INTERIOR ARCHITECTURE-



#### FINISHES

| Dividers<br>Optical Dividers<br>Grade 1<br>Fosted (FA1)<br>Grade 2<br>Fosted (FA1)<br>Fosted (FA1)<br>Fosted (FA1)                                                                                    | Clear(CA1)  | Futed (LA1)   | White (WA1)     | Metal Divider (MD1) | Mounting<br>Hardware   Image: Construction of the second seco |
|-------------------------------------------------------------------------------------------------------------------------------------------------------------------------------------------------------|-------------|---------------|-----------------|---------------------|-------------------------------------------------------------------------------