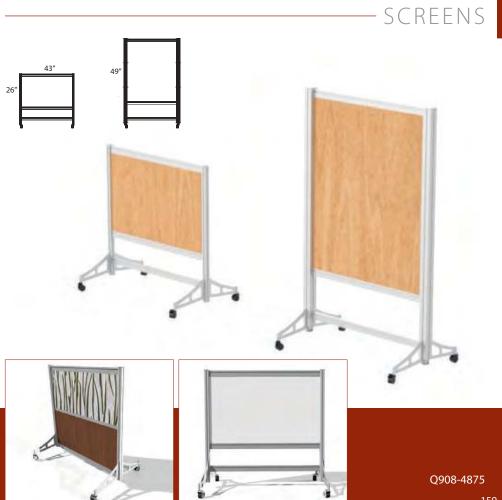

# SCREENS —





# SCREENS —



Q201303-8784

## – SCREENS







Q201304-8837

# SCREENS —







### INTERIOR ARCHITECTURE-



#### FINISHES

| Dividers<br>Optical Dividers<br>Grade 1<br>Fosted (FA1)<br>Grade 2<br>Fosted (FA1)<br>Fosted (FA1)<br>Fosted (FA1)                                                                                    | Clear(CA1)  | Futed (LA1)   | White (WA1)     | Metal Divider (MD1) | Mounting<br>Hardware   Image: Construction of the second seco |
|-------------------------------------------------------------------------------------------------------------------------------------------------------------------------------------------------------|-------------|---------------|-----------------|---------------------|----------------------------------------------------------------