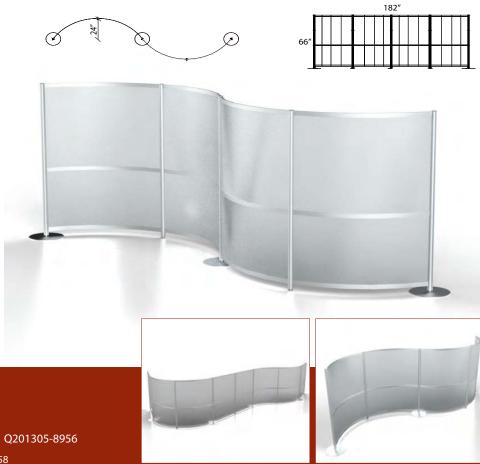

# SCREENS —





# SCREENS —



Q201303-8784

## – SCREENS







Q201304-8837

# SCREENS —







### INTERIOR ARCHITECTURE-



#### FINISHES

| Dividers<br>Optical Dividers<br>Grade 1<br>Fosted (FA1)<br>Grade 2<br>Fosted (FA1)<br>Fosted (FA1)<br>Fosted (FA1)                                                                                    | Clear(CA1)  | Futed (LA1)   | White (WA1)     | Metal Divider (MD1) | Mounting<br>Hardware   Image: Construction of the second seco |
|-------------------------------------------------------------------------------------------------------------------------------------------------------------------------------------------------------|-------------|---------------|-----------------|---------------------|--------------------------------------------------------------