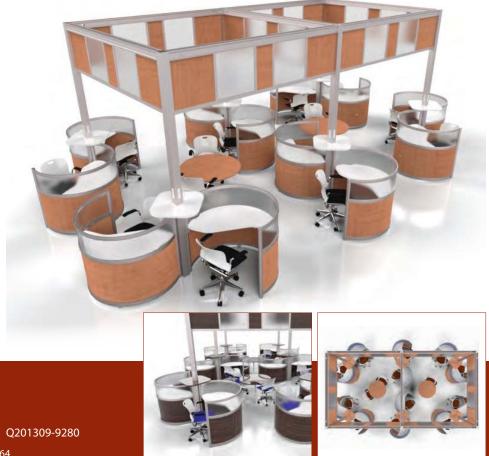

# SCREENS —





# SCREENS —



Q201303-8784

## – SCREENS







Q201304-8837

# SCREENS —







### INTERIOR ARCHITECTURE-



#### FINISHES

| Dividers<br>Optical Dividers<br>Grade 1<br>Fosted (FA1)<br>Grade 2<br>Fosted (FA1)<br>Fosted (FA1)<br>Fosted (FA1)                                                                                    | Clear(CA1)  | Futed (LA1)   | White (WA1)     | Metal Divider (MD1) | Mounting<br>Hardware   Image: Construction of the second seco |
|-------------------------------------------------------------------------------------------------------------------------------------------------------------------------------------------------------|-------------|---------------|-----------------|---------------------|--------------------------------------------------------------------------------------------------------------------------------------------------------------------------------