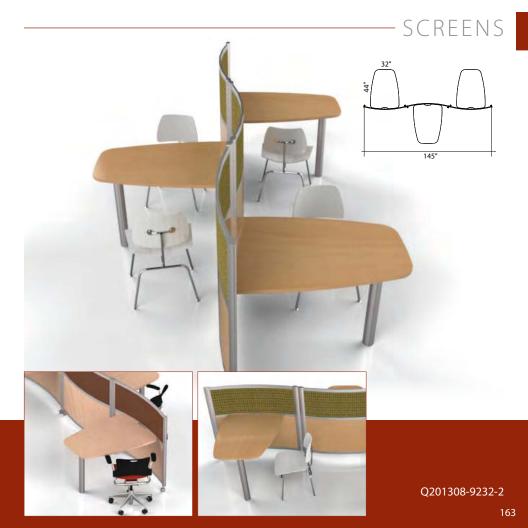

# SCREENS —





# SCREENS —



Q201303-8784

## – SCREENS







Q201304-8837

# SCREENS —







### INTERIOR ARCHITECTURE-



#### FINISHES

| Dividers<br>Optical Dividers<br>Grade 1<br>Fosted (FA1)<br>Grade 2<br>Fosted (FA1)<br>Fosted (FA1)<br>Fosted (FA1)                                                                                    | Clear(CA1)  | Futed (LA1)   | White (WA1)     | Metal Divider (MD1) | Mounting<br>Hardware   Image: Construction of the second seco |
|-------------------------------------------------------------------------------------------------------------------------------------------------------------------------------------------------------|-------------|---------------|-----------------|---------------------|--------------------------------------------------------------------------------------------------------------------------------------------------