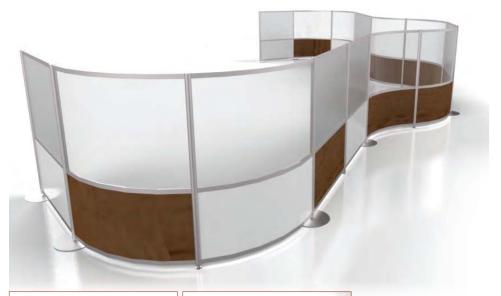

# SCREENS —





# SCREENS —



Q201303-8784

## – SCREENS







Q201304-8837

# SCREENS —







### INTERIOR ARCHITECTURE-



#### FINISHES

| Dividers<br>Optical Dividers<br>Grade 1<br>Fosted (FA1)<br>Grade 2<br>Fosted (FA1)<br>Fosted (FA1)<br>Fosted (FA1)                                                                                    | Clear(CA1)  | Futed (LA1)   | White (WA1)     | Metal Divider (MD1) | Mounting<br>Hardware   Image: Construction of the second seco |
|-------------------------------------------------------------------------------------------------------------------------------------------------------------------------------------------------------|-------------|---------------|-----------------|---------------------|-------------------------------------------------------------------------------------------------------------